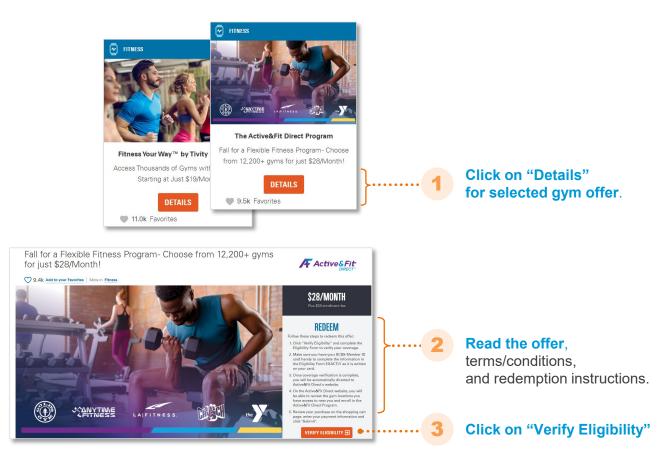

# **REDEEM BLUE365 GYM MEMBERSHIP OFFERS**

### **REDEEM A GYM MEMBERSHIP OFFER**

For gym offers with Active&Fit Direct and Fitness Your Way by Tivity Health, you need to confirm active coverage before redeeming.