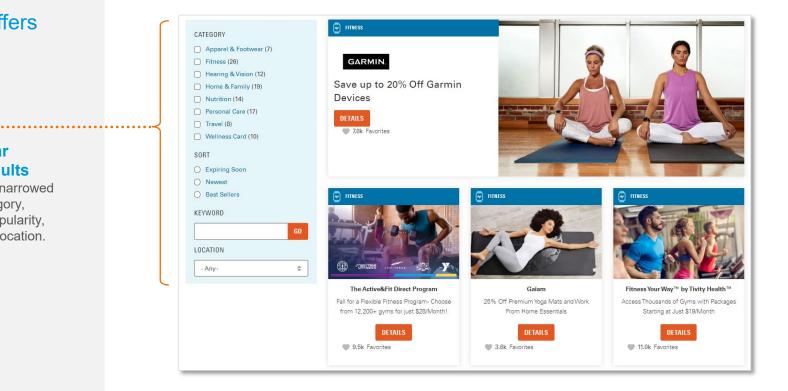

### **FIND** Offers

There are multiple ways to find the deals on Blue365. Follow the instructions for different ways you can find the offers you are looking for.

### Use sidebar to filter results

Deals can be narrowed down by category, timeframe, popularity, keyword and location.