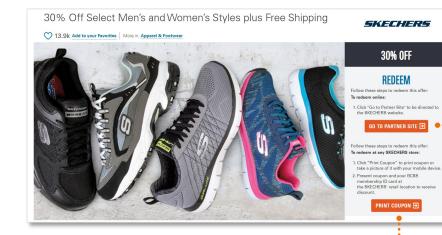

### **Redeem with a Coupon**

If an offer has an in-person redemption such as a coupon you can use at a store, click on the "Print Coupon" button to produce a printable PDF coupon.

### **Redeem Online**

- For an online redemption, follow the steps under Redeem and click on "Go to Partner Site"
- You will be notified that you are leaving the Blue365 site to go to our partner's site to redeem your offer. Click on "Continue"
- Some offers may have a promo code that you will need to enter upon checkout on our partner's sites.