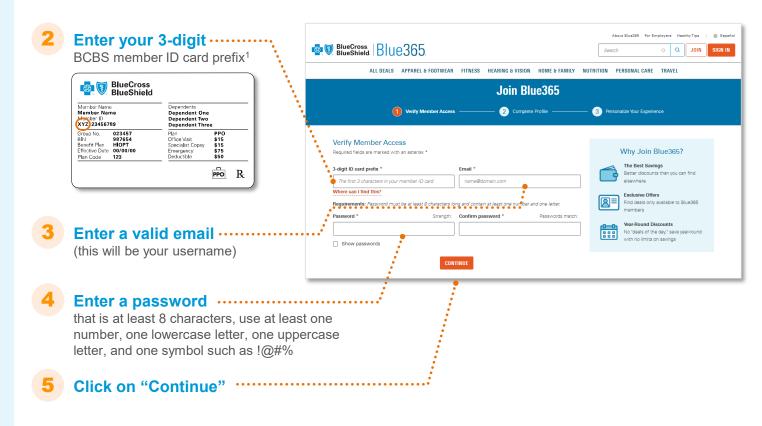

### Verify Member Access

In order to access the great deals on Blue365, you must register by following the steps in the next few pages.

Make sure to have your BCBS member ID card handy as you will need it during the registration process.

STEP 1

Verify Member Access (continued)

1. If you do not have a prefix, call 855-511-BLUE for assistance or contact us at <a href="support@blue365deals.com">support@blue365deals.com</a>.