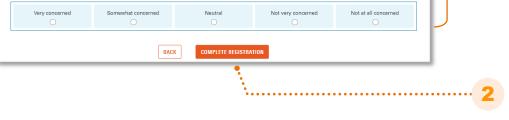

#### Q3. How concerned are you about the ability to pay for your health care? \*

### Click on "Complete Registration"

**OPTION 1** 

to find all of the

deals available

to you on Blue365