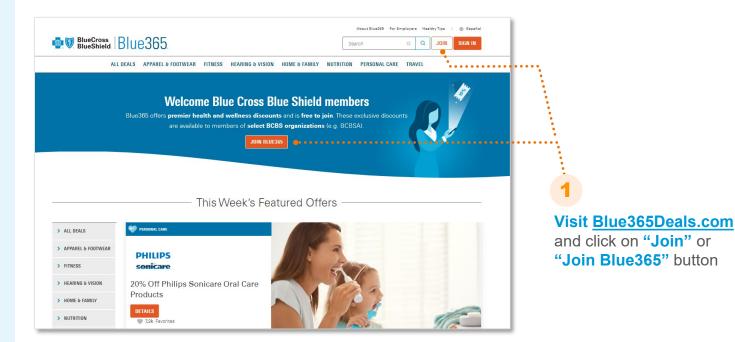

### Welcome Blue Cross Blue Shield members

HOME & FAMILY

Blue365 offers premier health and wellness discounts and is free to join. These exclusive discounts are available to members of select BCBS organizations (e.g. BCBSA).

**JOIN BLUE365** 

This Week's Featured Offers