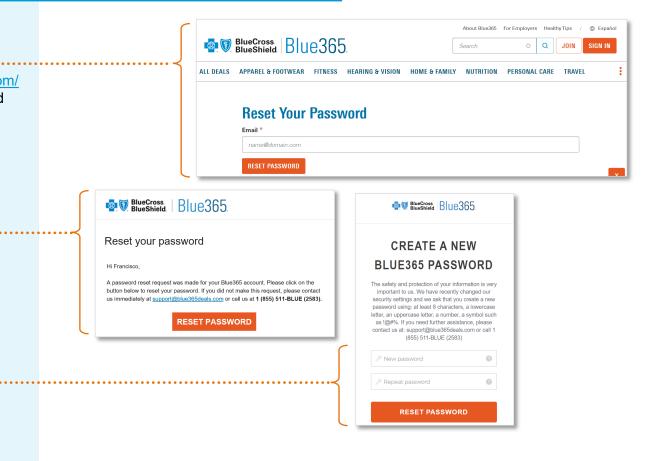

# **RESET YOUR BLUE365 PASSWORD**

### **RESET YOUR PASSWORD ON BLUE365**

Visit https://www.blue365deals.com/ account/reset-password and enter the email address you registered with on the field marked as "Email" and click "Reset Password"

You will get an email to help you reset your password. Click on "Reset Password" in the email.

1

2

3 Enter new password and repeat. Click on "Reset Password"