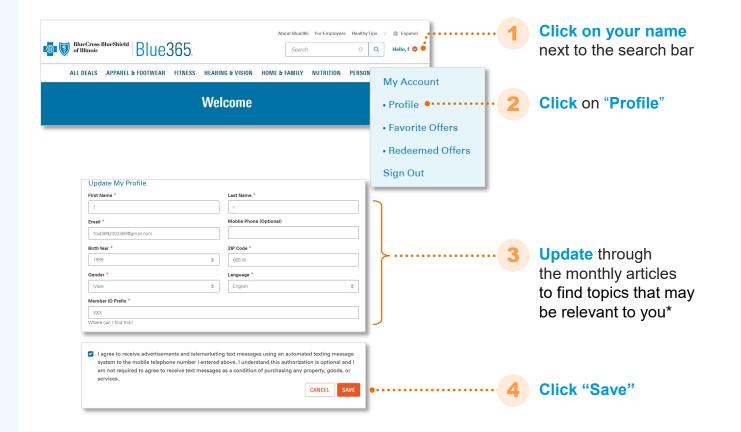

# **UPDATE YOUR BLUE365 PROFILE**

### **UPDATE YOUR PROFILE ON BLUE365**

#### Note:

If you registered for Blue365 directly through your BCBS Plan's member portal, your profile details will be greyed out. To update your profile, contact your BCBS company to update that information.